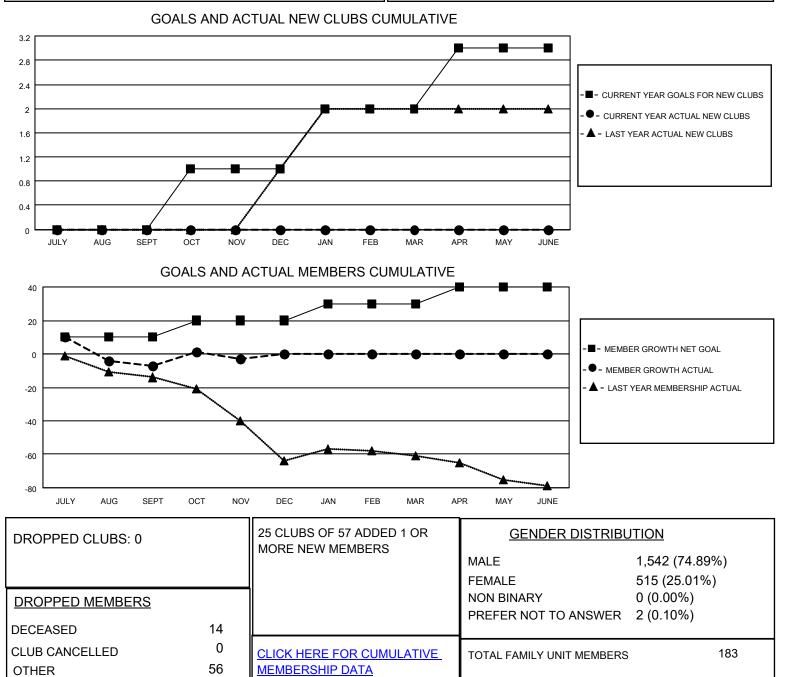

## LOCATION ILLINOIS

District 1 J

Results as of: 11/30/2021

| Clubs                 |               |           |               | Members               |                          |                         |                                                    |
|-----------------------|---------------|-----------|---------------|-----------------------|--------------------------|-------------------------|----------------------------------------------------|
| RESULTS FOR 2021-2022 |               |           |               | RESULTS FOR 2021-2022 |                          |                         |                                                    |
| QUARTER               | NEW CLUB GOAL | NEW CLUBS | DROPPED CLUBS | QUARTER               | EMBER GROWTH NET<br>GOAL | MEMBER GROWTH<br>ACTUAL | DROPPED<br>MEMBERS ACTUAL<br>(including transfers) |
| JULY/AUG/SEPT         | 0             | 0         | 0             | JULY/AUG/SEPT         | - 10                     | 36                      | 39                                                 |
| OCT/NOV/DEC           | 1             | 0         | 0             | OCT/NOV/DEC           | 10                       | 38                      | 31                                                 |
| JAN/FEB/MAR           | 1             | 0         | 0             | JAN/FEB/MAR           | 10                       | 0                       | 0                                                  |
| APR/MAY/JUNE          | 1             | 0         | 0             | APR/MAY/JUNE          | 10                       | 0                       | 0                                                  |